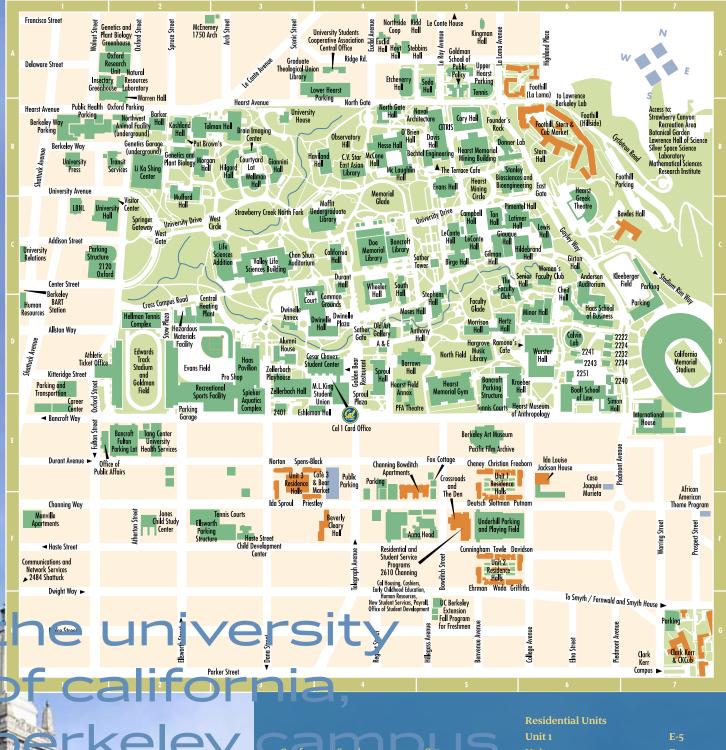

| Residential Units          |            |
|----------------------------|------------|
| Unit 1                     | E-5        |
| Unit 2                     | F-5        |
| Unit 3                     | E-4        |
| Bowles Hall                | C-7        |
| Stern Hall                 | B-6        |
| Clark Kerr Campus          | G-7        |
| Foothill                   | A/B-5/6    |
| THE RESERVE                |            |
| Residence Hall Dining      |            |
|                            |            |
| Crossroads                 | F-5        |
| Crossroads Cafe 3 (Unit 3) | F-5<br>F-3 |
|                            |            |