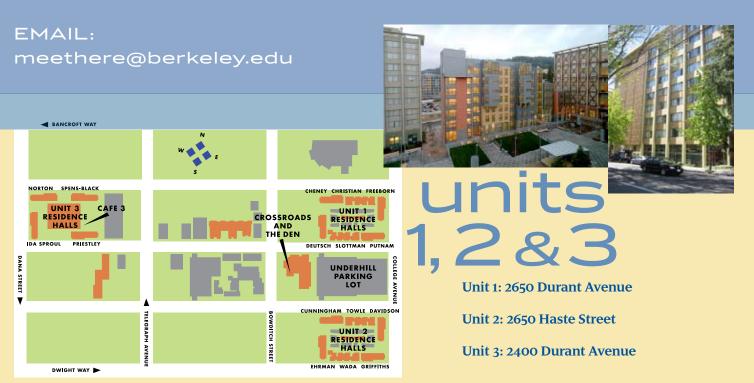

| Conference Services G-7            |
|------------------------------------|
| University of California, Berkeley |
| Clark Kerr Campus                  |
| 2610 Warring Street, #2288         |
| Berkeley, CA 94720-2288            |
| Phone: (510) 642-4444              |
| Fax: (510) 642-4888                |
| email: meethere@berkeley.edu       |
| conferenceservices.berkeley.edu    |
|                                    |
| Residential and                    |
| Student Service Programs F-5       |

| Residential Units          |            |
|----------------------------|------------|
| Unit 1                     | E-5        |
| Unit 2                     | F-5        |
| Unit 3                     | E-4        |
| Bowles Hall                | C-7        |
| Stern Hall                 | B-6        |
| Clark Kerr Campus          | G-7        |
| Foothill                   | A/B-5/6    |
| THE RESERVE                |            |
| Residence Hall Dining      |            |
|                            |            |
| Crossroads                 | F-5        |
| Crossroads Cafe 3 (Unit 3) | F-5<br>F-3 |
|                            |            |